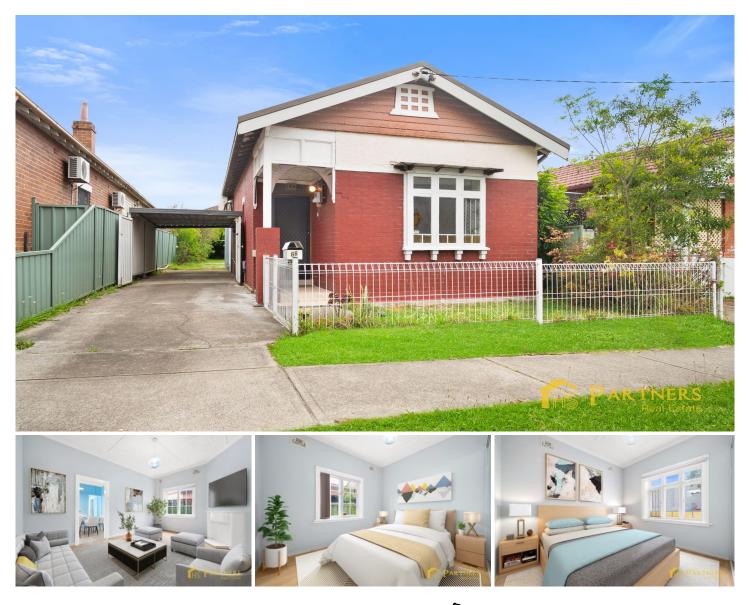

### 66 Manchester Road Auburn NSW

This refreshed, solid brick home, set on a 335sqm block, offers spacious living with investment potential. Just 450m from Mona Park and around 1km from key local amenities such as St Joseph's Hospital, restaurants, shops, and schools, this property is ideal for a large family.

### Key Features:

- \*\* Špacious 3 bedrooms, 2 with built-ins wardrobe
- \*\* Modern kitchen with gas stove and integrated oven
- \*\* Large, separate living and dining areas
- \*\* Tiled stylish bathroom with separate toilet
- \*\* Freshly painted, solid brick construction
- \*\* Timber flooring throughout and air conditioning
- \*\* Covered carport for secure parking
- \*\* Close proximity to restaurants, shops, and other

## 3 🎮 1 🚝 2 🛱

| Туре      | : House                                  |
|-----------|------------------------------------------|
| Price     | : Auction On Site 16th Nov 24 at 11:30AM |
| Land Size | : 335 sqm                                |
| View      | : https://www.hspartners.com.au/8156449  |