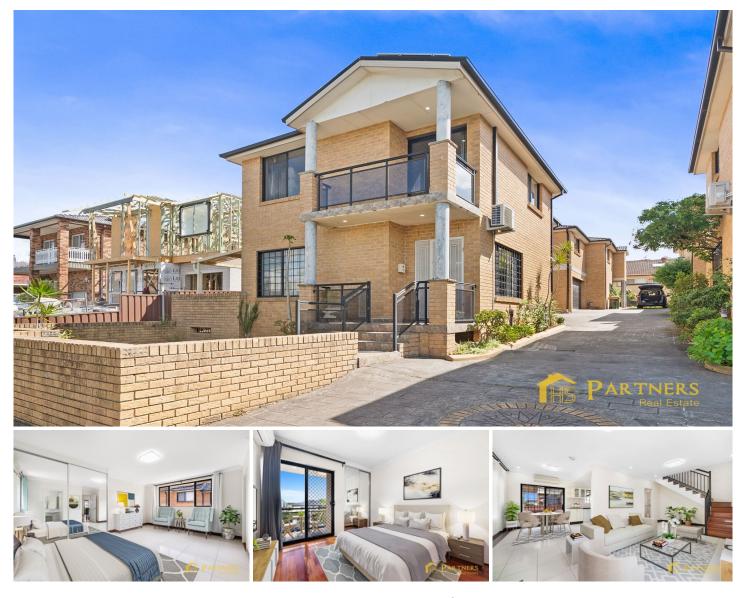

## 1/62-64 Oxford Street Berala NSW

This exceptional full brick townhouse offers an impressive combination of space, modern design, and high-quality finishes, perfect for family living or investment. Featuring a solid concrete slab on the first floor, this home guarantees durability and timeless appeal.

Main Features:

 $^{\ast\ast}$  3 spacious bedrooms, master bedroom with a sleek en-suite

\*\* Stylish and contemporary, ensuring comfort for the entire family

\*\* Tiled flooring downstairs throughout the spacious living and dining areas

\*\* Gourmet modern kitchen, with gas cooking and a ducted range-hood

## 3 🛤 2 🚔 2 🚘

- Type: TownhousePrice: Auction On Site 2nd
  - ice : Auction On Site 2nd Nov 24 at 11:30AM
- Land Size : 203 sqm

View : https://www.hspartners.com.au/8145662

Andy Haisheng Shi 02 9643 5888