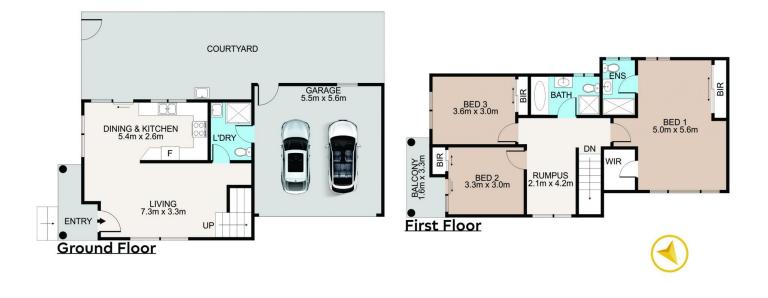

Main Features:

 $^{\ast\ast}$  3 spacious bedrooms, master bedroom with a sleek en-suite

\*\* Stylish and contemporary, ensuring comfort for the entire family

\*\* Tiled flooring downstairs throughout the spacious living and dining areas

## 3 🛤 2 🚔 2 🚘

- Type: TownhousePrice: Auction On Site 2nd
  - ice : Auction On Site 2nd Nov 24 at 11:30AM
- Land Size : 203 sqm

View : https://www.hspartners.com.au/8145662

Andy Haisheng Shi 02 9643 5888