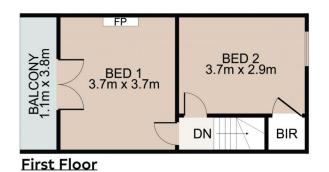

## Main Features:

- \*\* Three spacious bedrooms spread over two levels
- \*\* Expansive lounge and dining areas with high ceilings

## 65 Pine Street, Chippendale

Scale in metres. Indicative only. Dimensions are approximate. All information contained herein is gathered from sources we believe to be reliable. However we cannot guarantee its accuracy and interested persons should rely on their own enquiries