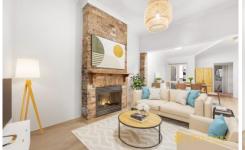

## Main Features:

- \*\* Three spacious bedrooms spread over two levels
- \*\* Expansive lounge and dining areas with high ceilings