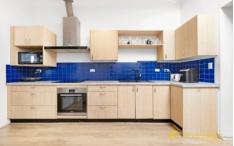

## Main Features:

- \*\* Three spacious bedrooms spread over two levels
- \*\* Expansive lounge and dining areas with high ceilings