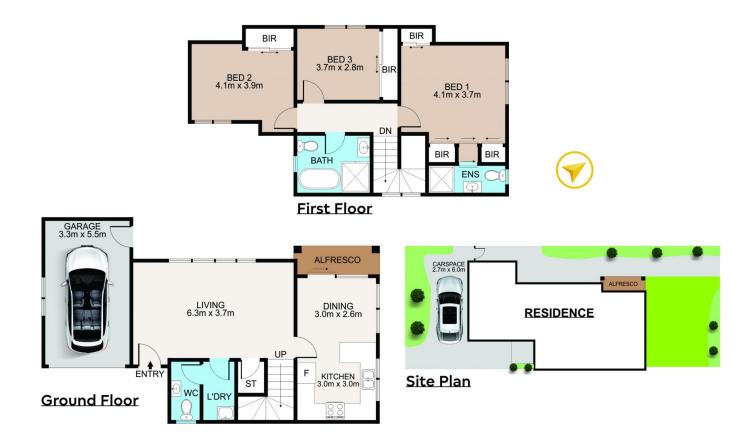

## 6/92 Clyde St, Granville

Scale in metres. Indicative only. Dimensions are approximate. All information contained herein is gathered from sources we believe to be reliable. However we cannot guarantee its accuracy and interested persons should rely on their own enquiries