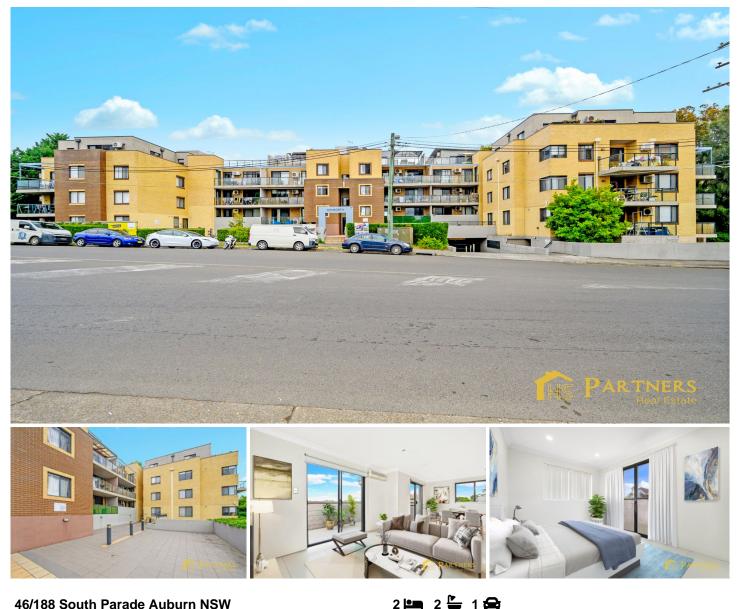

## 46/188 South Parade Auburn NSW

Discover this charming and well-maintained 2-bedroom apartment, complete with a versatile study room, located on the top floor of one of the area's most sought-after buildings. This north-facing unit boasts a private balcony, offering a serene living environment within a secure and peaceful complex.Conveniently situated just a short walk from the train station, shopping centre, and both primary and high schools, this property combines comfort with accessibility.

Main Features:

- \*\* Two spacious rooms with built-in wardrobes
- \*\* Perfectly positioned east-facing study room
- \*\* Enjoy abundant natural light throughout the unit
- \*\* Modern kitchen with gas cooking, stainless steel

## For full version visit the website

| 2 | 2 | 1 | F | Ì |
|---|---|---|---|---|
|   |   |   |   |   |

| Туре          | : Unit                                  |
|---------------|-----------------------------------------|
| Price         | : \$ 550,000                            |
| Building Size | : 116 sqm                               |
| View          | : https://www.hspartners.com.au/8126150 |