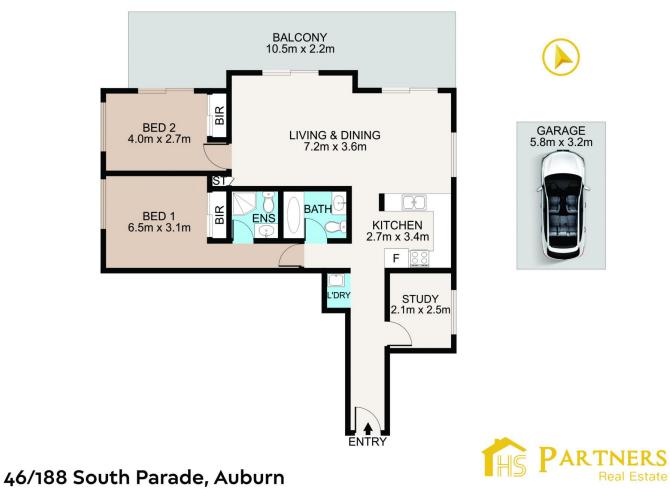

## 46/188 South Parade Auburn NSW

Discover this charming and well-maintained 2-bedroom apartment, complete with a versatile study room, located on the top floor of one of the area's most sought-after buildings. This north-facing unit boasts a private balcony, offering a serene living environment within a secure and peaceful complex.Conveniently situated just a short walk from the train station, shopping centre, and both primary and high schools, this property combines comfort with accessibility.

Main Features:

- \*\* Two spacious rooms with built-in wardrobes
- \*\* Perfectly positioned east-facing study room
- \*\* Enjoy abundant natural light throughout the unit
- \*\* Modern kitchen with gas cooking, stainless steel

Andy Haisheng Shi 02 9643 5888

**Angela Qiuling Zhang** 02 9643 5888

Scale in metres. Indicative only. Dimensions are approximate. All information contained herein is gathered from sources we believe to be reliable. However we cannot guarantee its accuracy and interested persons should rely on their own enquiries