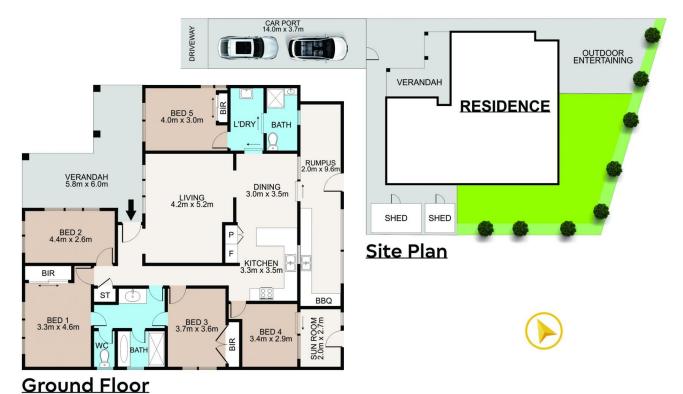

## 43A Woodburn Road Berala NSW

This beautifully maintained residence is within walking distance to the train station, Berala Public School, and the newly built Berala Community Centre.

The beautiful private home offers a comfortable and convenient lifestyle with its spacious bedrooms, functional living spaces, and well-appointed features.

## Main Features:

- \*\*5 bedrooms with polished timber floors and built-in robes
- \*\*Tiled formal lounge room for stylish and comfortable living
- \*\*Two bathrooms and two toilets for convenience
- \*\*Open plan kitchen with ample cupboard space and a stone bench-top
- \*\*Family and meals area off the kitchen for everyday dining

5 🗀 2 🔓 4 🖨

Type : House

**Price**: Price guide \$1,450,000

Land Size: 598 sqm

View: https://www.hspartners.com.au/8120063

Andy Haisheng Shi 02 9643 5888

Angela Qiuling Zhang 02 9643 5888

For full version visit the website

43A Woodburn Rd, Berala

Scale In metres. Indicative only. Dimensions are approximate. All information contained herein is gathered from sources we believe to be reliable. However we cannot guarantee its accuracy and interested persons should rely on their own enquiries