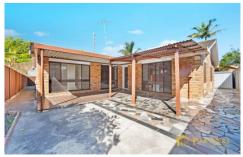

## 43A Woodburn Road Berala NSW

This beautifully maintained residence is within walking distance to the train station, Berala Public School, and the newly built Berala Community Centre.

The beautiful private home offers a comfortable and convenient lifestyle with its spacious bedrooms, functional living spaces, and well-appointed features.

## Main Features:

- \*\*5 bedrooms with polished timber floors and built-in robes
- \*\*Tiled formal lounge room for stylish and comfortable living
- \*\*Two bathrooms and two toilets for convenience
- \*\*Open plan kitchen with ample cupboard space and a stone bench-top
- \*\*Family and meals area off the kitchen for everyday dining