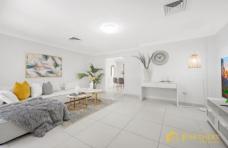

## Main Features:

- \*\*5 bedrooms with polished timber floors and built-in robes
- \*\*Tiled formal lounge room for stylish and comfortable living
- \*\*Two bathrooms and two toilets for convenience
- \*\*Open plan kitchen with ample cupboard space and a stone bench-top
- \*\*Family and meals area off the kitchen for everyday dining