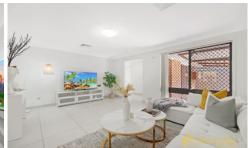

## Main Features:

- \*\*5 bedrooms with polished timber floors and built-in robes
- \*\*Tiled formal lounge room for stylish and comfortable living
- \*\*Two bathrooms and two toilets for convenience
- \*\*Open plan kitchen with ample cupboard space and a stone bench-top
- \*\*Family and meals area off the kitchen for everyday dining