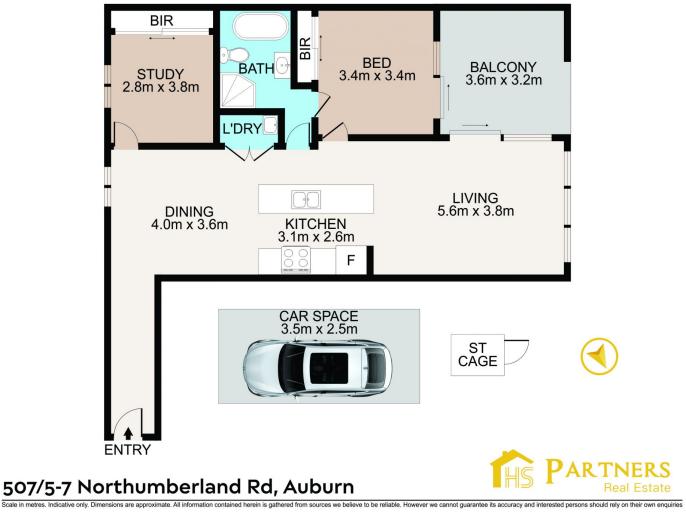

## 507/5-7 Northumberland Road Auburn NSW

This nearly new 1-bedroom apartment is located in Grand Auburn. Grand Auburn offers an exceptional lifestyle with a blend of convenience and luxury. The property appeals to both homebuyers and investors, thanks to its prime location amidst a wide array of shops, cafes, restaurants, and other amenities.

## For full version visit the website

| Туре      | : Apartment                             |
|-----------|-----------------------------------------|
| Price     | : \$ 570,000                            |
| Land Size | : 110 sqm                               |
| View      | : https://www.hspartners.com.au/8086658 |