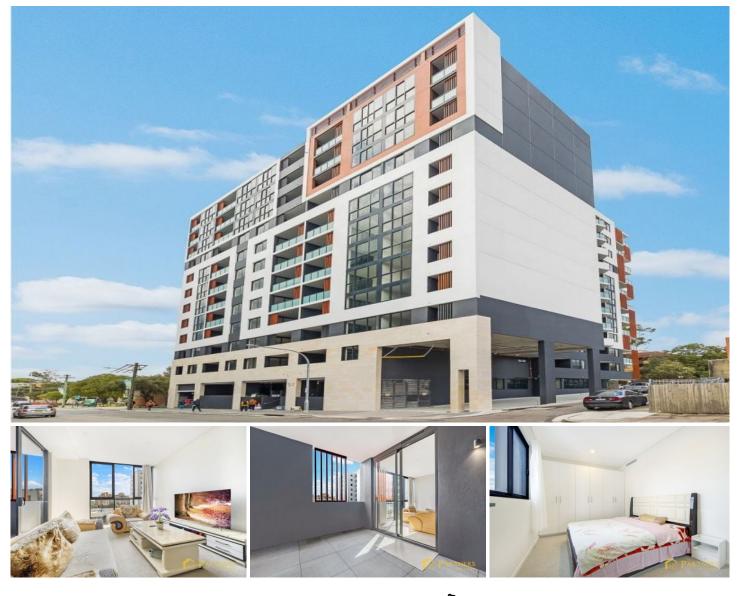

## 507/5-7 Northumberland Road Auburn NSW

This nearly new 1-bedroom apartment is located in Grand Auburn. Grand Auburn offers an exceptional lifestyle with a blend of convenience and luxury. The property appeals to both homebuyers and investors, thanks to its prime location amidst a wide array of shops, cafes, restaurants, and other amenities.

The location offers unparalleled convenience, being just a 1-minute walk to Auburn Station, a 3-minute walk to Woolworths, Aldi, and Big W, and a 5-minute drive to major retailers like Costco, Harvey Norman, and Bunnings Warehouse, as well as easy access to the M4/WestConnex.

Additionally, it's just a 10-minute drive to Olympic Park,