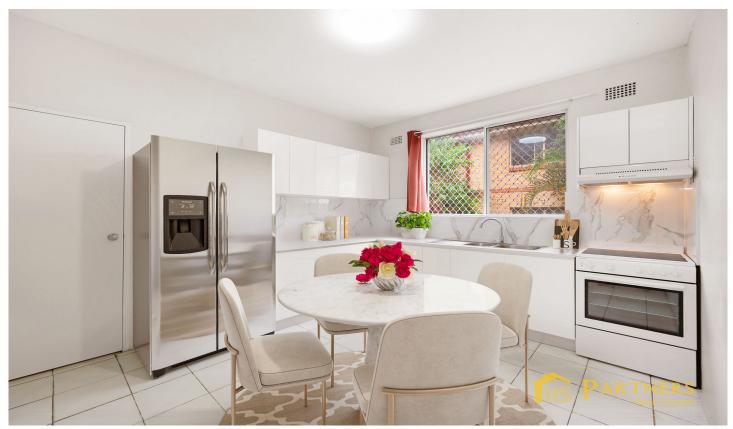

## Main Features:

- \*\* Three spacious bedrooms+(built-ins wardrobe)
- \*\* Open plan living and dining area bathed in natural light throughout

3 📭 1 🔓 1 😭

Type: Unit

Price: Deposit Taken

View: https://www.hspartners.com.au/8084393