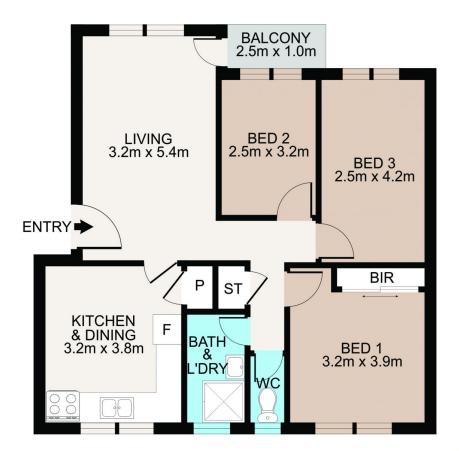

## Main Features:

- \*\* Three spacious bedrooms+(built-ins wardrobe)
- \*\* Open plan living and dining area bathed in natural light throughout

3 📭 1 🔓 1 😭

Type: Unit

Price: Deposit Taken

View: https://www.hspartners.com.au/8084393

Angela Qiuling Zhang 02 9643 5888

Andy Haisheng Shi 02 9643 5888

For full version visit the website

Scale in metres. Indicative only. Dimensions are approximate. All information contained herein is gathered from sources we believe to be reliable. However we cannot guarantee its accuracy and interested persons should rely on their own enquiries