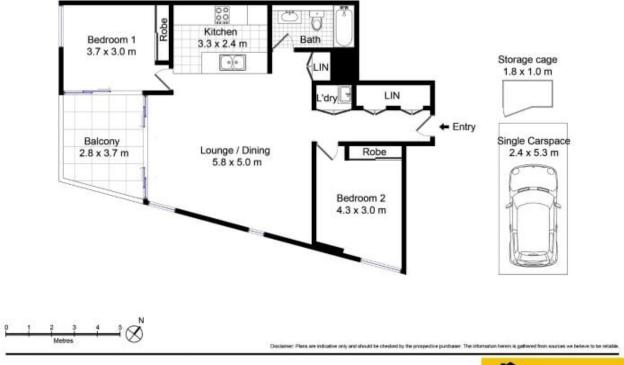

## 509/1 Brodie Spark Drive Wolli Creek NSW

Experience the epitome of urban living in this exquisite two-bedroom luxury apartment facing the west in Wolli Creek.

Offering breathtaking views and a blend of quality features, this residence presents a sleek neutral color palette that perfectly complements its contemporary design.

## Key Features:

- \*\* Generously spacious and sunlit two-bedroom apartment
- \*\* Contemporary kitchen with stone benchtops and integrated appliances
- \*\* Modern bathroom featuring a bathtub
- \*\* Secure spacious parking space
- \*\* Exceptionally large lock-up storage cage
- \*\* Equipped with video intercom and NBN connectivity
- \*\* Laundry space inside the apartment complete with a

## 2 📭 1 🔓 1 😭

Price : Under Contract

Land Size: 95 sqm

**View**: https://www.hspartners.com.au/8073430

Andy Haisheng Shi 02 9643 5888

Angela Qiuling Zhang 02 9643 5888

Unit 509, 1 Brodie Spark Drive, Wolli Creek