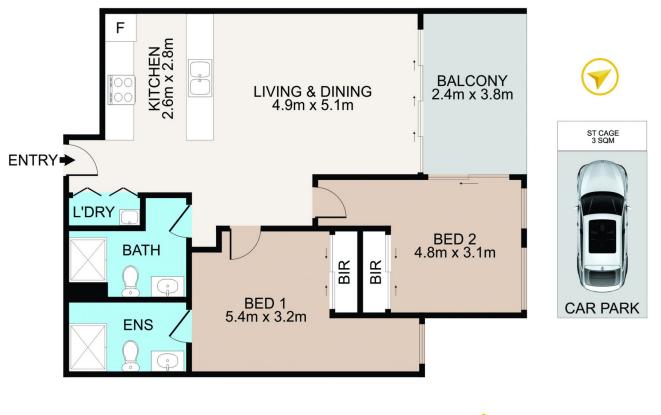

Main Features:

\*\* Two spacious bedrooms with built-in robes and an ensuite

\*\* Expansive living and dining area opening onto a large balcony

\*\* Modern kitchen with stone benchtops and gas cooking

\*\* Stylish bathroom with a separate shower and internal

| Price     | : Contact Agent                         |
|-----------|-----------------------------------------|
| Land Size | : 101 sqm                               |
| View      | : https://www.hspartners.com.au/8071142 |