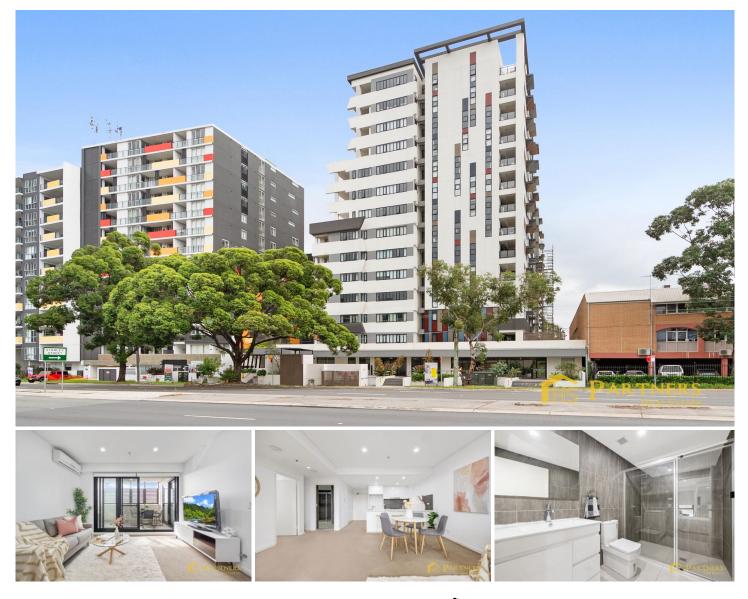

## 703/196A Stacey Street Bankstown NSW

This light-filled two-bedroom apartment offers stunning district views and modern design. The spacious balcony provides a captivating view of suburban Bankstown and the surrounding area.

The open floor plan flows to the balcony, perfect for relaxing and enjoying the scenery. Nearby, you'll find shopping, dining, and easy access to transport, making it an ideal home for buyers and investors.

Main Features:

\*\* Two spacious bedrooms with built-in robes and an ensuite

\*\* Expansive living and dining area opening onto a large balcony

\*\* Modern kitchen with stone benchtops and gas cooking

\*\* Stylish bathroom with a separate shower and internal