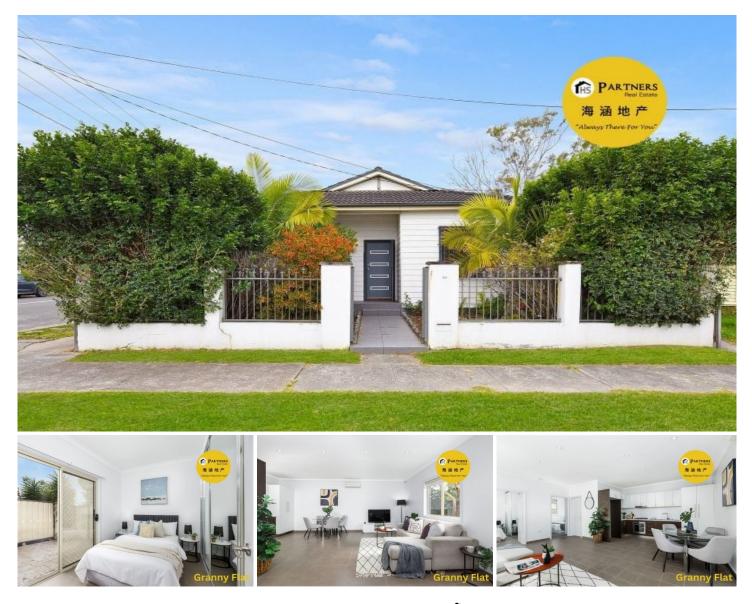

## **10A Chisholm Road Auburn NSW**

This property is a 2 bathrooms - Granny Flat (Not 10 Chisholm Rd Auburn)

Situated on the high side of the street, this property offers a desirable location in the heart of Auburn. It is only a few minutes away from Auburn station and central, making it highly convenient for transportation. The property's corner block and so the property is freestanding with street entrance.

In addition to its convenient location, the property provides easy access to local shops and restaurants. Public transportation options are plentiful, ensuring that residents can easily commute to various destinations.

The area also boasts a wide selection of local schools, offering choices for families with children.