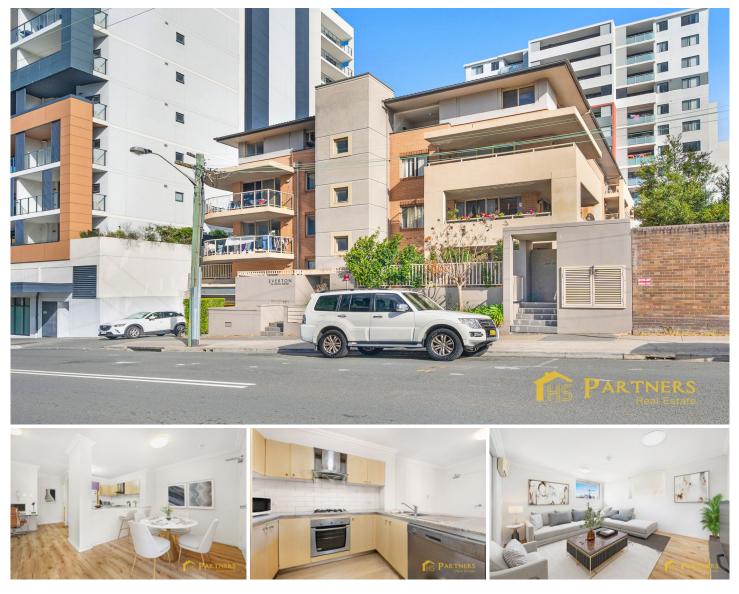

## 7/176 South Parade Auburn NSW

A perfect family home, an ideal first home and an exceptional investment, this stunning double brick unit situated in a conveniently centralised location appeals to all who are in the market.

Offering you two spacious bedrooms with built-in wardrobes, one master bedroom, quality gas kitchen with granite bench-tops and stainless-steel appliances, timber floors, security entry, spacious terrace and secure parking.

Don't miss this opportunity to be minutes away from Auburn station, schools, and all the shops and amenities that Auburn central has to offer.

Key features Include:

For full version visit the website

2 🛤 2 📛 1 🚘