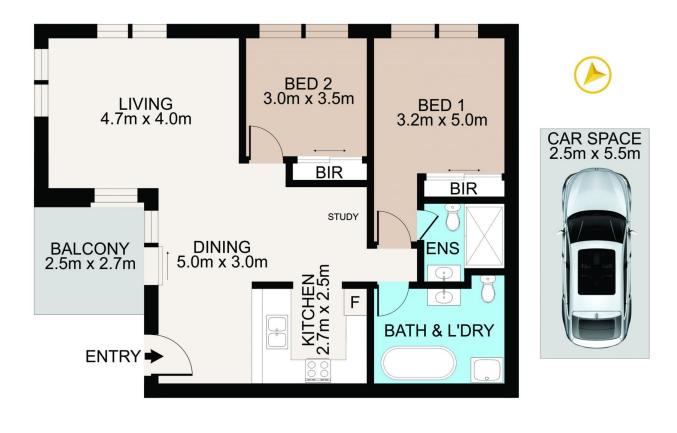

Offering you two spacious bedrooms with built-in wardrobes, one master bedroom, quality gas kitchen with granite bench-tops and stainless-steel appliances, timber floors, security entry, spacious terrace and secure parking.

Andy Haisheng Shi 02 9643 5888

Angela Qiuling Zhang 02 9643 5888

https://www.hspartners.com.au

7/176 South Parade, Auburn
Scale in metres. Indicative only. Dimensions are approximate. All information contained herein is gathered from sources we believe to be reliable. However we cannot guarantee its accuracy and interested persons should rely on their own enquiries