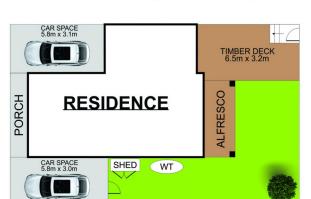

## Main Features:

Site Plan

**First Floor** 

## 15/73 Woodpark Road, Woodpark

Scale in metres. Indicative only. Dimensions are approximate. All information contained herein is gathered from sources we believe to be reliable. However we cannot guarantee its accuracy and interested persons should rely on their own enquiries