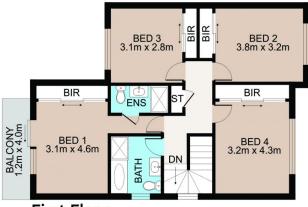

## Main Features:

Site Plan

**First Floor** 

## 15/73 Woodpark Road, Woodpark

Scale in metres. Indicative only. Dimensions are approximate. All information contained herein is gathered from sources we believe to be reliable. However we cannot guarantee its accuracy and interested persons should rely on their own enquiries