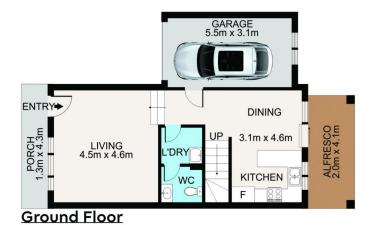

## Main Features:

Site Plan

**First Floor** 

## 15/73 Woodpark Road, Woodpark

Scale in metres. Indicative only. Dimensions are approximate. All information contained herein is gathered from sources we believe to be reliable. However we cannot guarantee its accuracy and interested persons should rely on their own enquiries