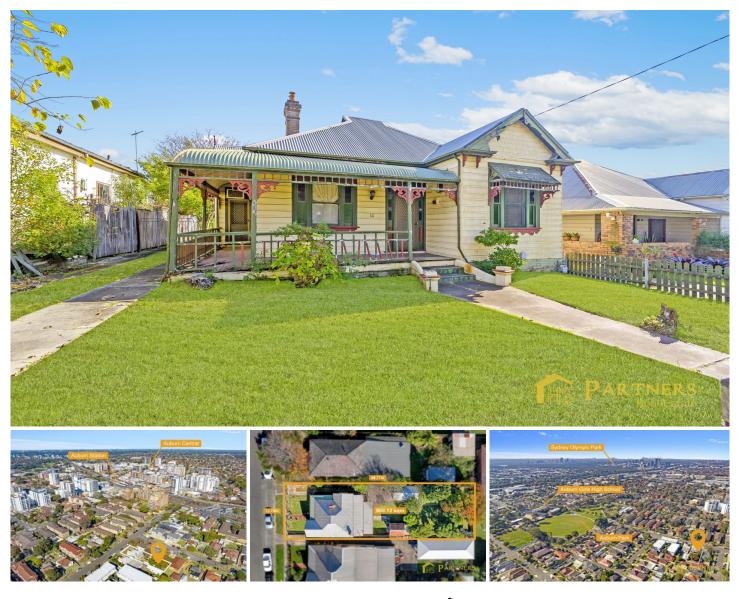

## 14 Gibbons Street Auburn NSW

Nestled in the highly sought-after suburb of Auburn, this original property presents a fantastic opportunity for those searching for a blue-chip location.

Key Features:

\*\* Original 3-bedroom home with formal dining and lounge area

\*\* Large land size of 669 sqm offering ample opportunities

\*\* R3 zoning provides tremendous flexibility for future development (STCA)

\*\* Ideal location for families with school-age children or commuters

\*\* Proximity to Auburn Girls High School and Auburn Train Station

\*\* Beautiful backyard, perfect for entertaining and outdoor activities

3 🎮 1 🚔 3 🚘

| Price     | : Contact Agent                         |
|-----------|-----------------------------------------|
| Land Size | : 669 sqm                               |
| View      | : https://www.hspartners.com.au/8031387 |