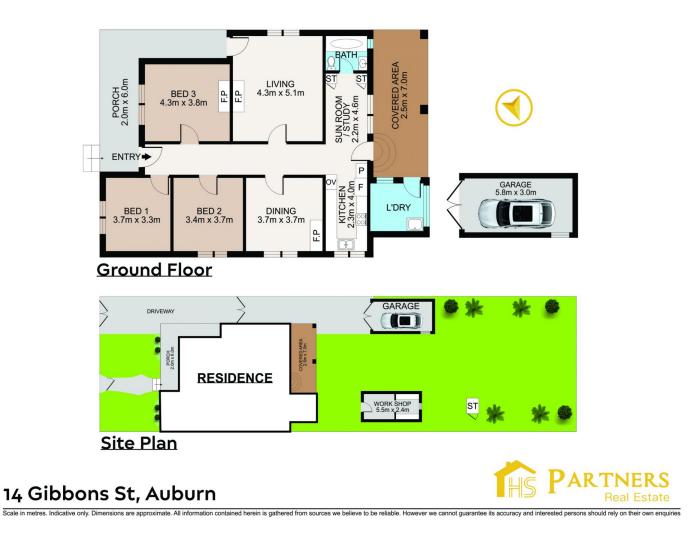

## 14 Gibbons Street Auburn NSW

Nestled in the highly sought-after suburb of Auburn, this original property presents a fantastic opportunity for those searching for a blue-chip location.

Key Features:

\*\* Original 3-bedroom home with formal dining and lounge area

\*\* Large land size of 669 sqm offering ample opportunities

\*\* R3 zoning provides tremendous flexibility for future development (STCA)

\*\* Ideal location for families with school-age children or commuters