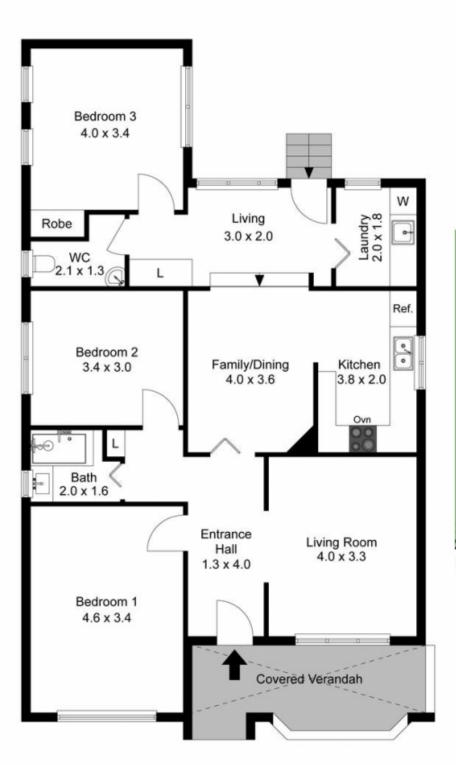

## 34 Auld Avenue Eastwood NSW

Welcome to your ideal family home! This solid brick house boasts three spacious bedrooms. Located in a convenient location close to Eastwood Public Station, commuting to work or exploring the surrounding area is a breeze.

The house features a classic brick exterior that exudes charm and durability. Upon entering, you'll be greeted by a warm and inviting living space, perfect for relaxing or entertaining guests.

With its prime location near Eastwood Public Station, you'll have easy access to public transportation, schools, parks, shopping centre, and other amenities. This is a fantastic opportunity to secure a solid brick house in a sought-after location that offers comfort, convenience, and a great