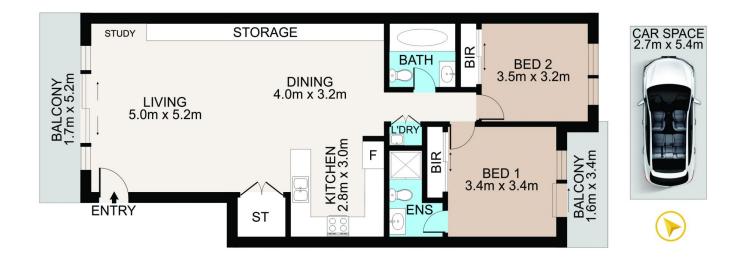

2 🔄 2 🖺 1 🗬

**Price** : \$ 518,999 **Land Size** : 113 sgm

View: https://www.hspartners.com.au/8002979

Andy Haisheng Shi 02 9643 5888

Angela Qiuling Zhang 02 9643 5888

29/8-10 Northumberland, Auburn

Scale in metres. Indicative only. Dimensions are approximate. All information contained herein is gathered from sources we believe to be reliable. However we cannot guarantee its accuracy and interested persons should rely on their own enquiries