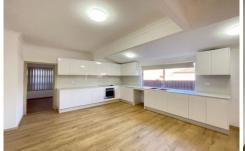

## Features:

- 4 generous sized bedrooms + study room
- 2 renovated tiled to ceiling bathrooms
- A large updated modern kitchen
- One rear east-facing sunroom
- Double carport and lockup storage area
- Set on one of the popular streets
- Private driveway entrance
- Well maintained house both inside and outside